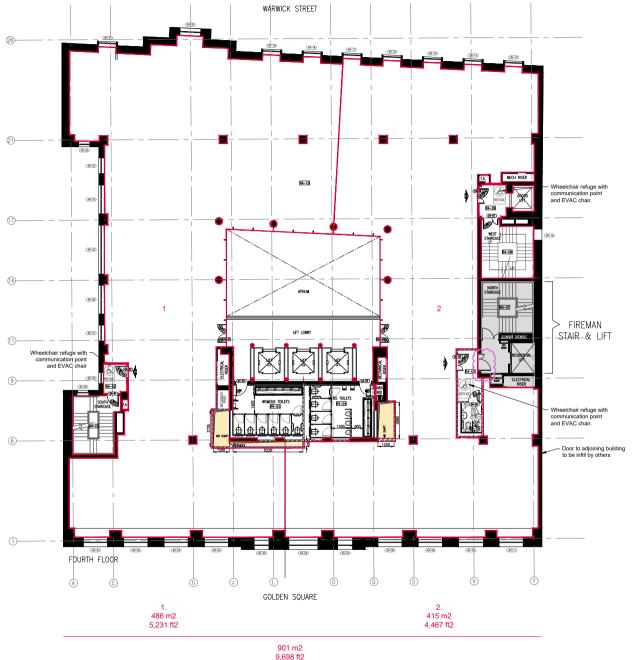

| 30394                                      | <sup>™</sup> 01 | 04 | CAT A |
|--------------------------------------------|-----------------|----|-------|
| Fourth Floor - CAT A<br>General Arrangment |                 |    |       |